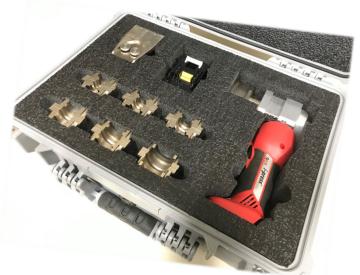

## PSS45-12 RCS Selector Box Press Tool Kit

The PSS45-12 tool kit is a scaled down version of the master tool package and is intended for use in the installation of RCS fittings on to VRF Branch or Mode Selector boxes, or for small diameter copper refrigerant tubing system up to 1 1/8" Inch 0.D. The rapid charger and large tube diameter dedicated press clamps are NOT included in this kit allowing for a compact, light-weight, and convenient portable toolkit. This tooling system also works on most currently available linear-press type fittings in the HVAC and refrigeration market today.

## **Tool Kit Components**

1 ea. 45 KN Hand Tool

1 ea. 4 Amp-HR, 18V, Li-Ion Battery

1 pair Universal Press Clamps with

1/4"-3/8" Clamp Inserts

1/2" Clamp Inserts

5/8" Clamp Inserts

3/4" Clamp Inserts

7/8" Clamp Inserts

1-1/8" Clamp Inserts

1 ea. Carrying Case

\*Rapid charger is NOT included and is sold separately