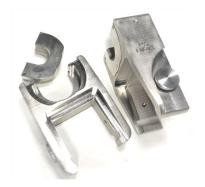

## **Tool Kit Components**

1 ea. 45 KN Hand Tool

1 ea. 4 Amp-HR, 18V, Li-Ion Battery

1 pair Universal Press Clamps with

1/4"-3/8" Clamp Inserts

1/2" Clamp Inserts

5/8" Clamp Inserts

3/4" Clamp Inserts

7/8" Clamp Inserts

1-1/8" Clamp Inserts

1 ea. Carrying Case

\*Rapid charger is NOT included and is sold separately